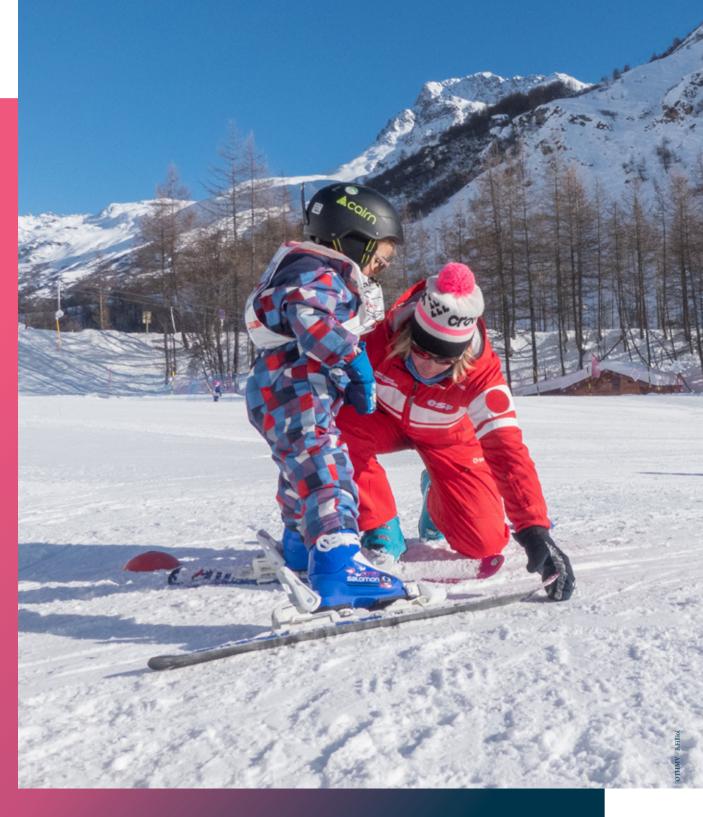

# Ski schools

#### **AUSSOIS FRENCH SKI SCHOOL**

Snow sports school for all the family and for all tastes. 57 state-qualified instructors from the valley will help you discover and share the pleasures of skiing and the joys of the mountains, whatever your level.