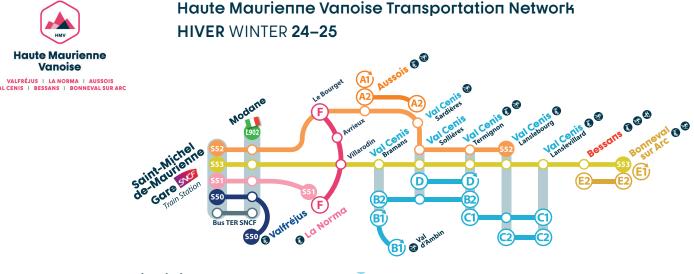

# **Transports**

#### LIGNES INTRA-STATIONS (gratuites) RESORT SHUTTLES (free)

Navette interne In Town Shuttle Aussois

Navette Shuttle Val Cenis Termignon - Val Cenis Lanslevill

Navette Shuttle Val Cenis Lanslebourg - Val Cenis Lanslevillard

Navette Shuttle Aussois - Val Cenis Sardières

Navette Shuttle Val Cenis Bramans - Val d'Ambin

Navette Shuttle Val Cenis Bramans - Val Cenis Sollières - Val Cenis Termignon

#### LIGNES GARE-STATIONS ET INTER-SATIONS

LINES TO AND FROM THE BUS STATION AND SKI RESORTS

Saint-Michel-de-Maurienne - La Norma Accès payant Fee for service

Saint-Michel-de-Maurienne - Aussois - Val Cenis Lansleb Accès payant Fee for service

#### Correspondances Connections

Les lignes ne sont pas automatiquement en correspondance. Pour plus d'informations se reporter aux grilles horaires. Check the timetables. Connections are not synchronized and the lines do not offer the same frequency.