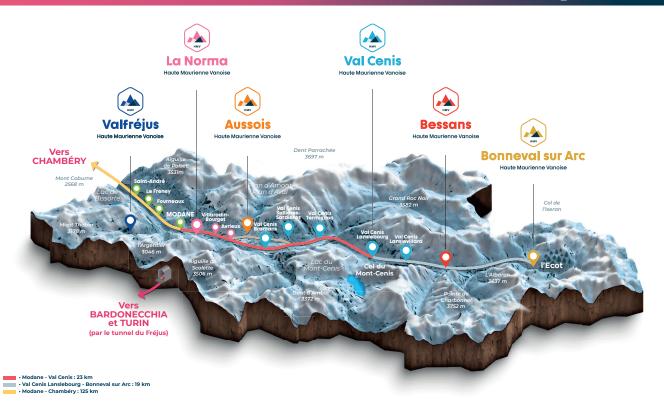

Winter

# Panorama of the valley



# **Transports**



#### LIGNES INTRA-STATIONS (gratuites) RESORT SHUTTLES (free)

Navette interne In Town Shuttle Aussois

Navette Shuttle Val Cenis Termignon - Val Cenis Lanslevill

Navette Shuttle Val Cenis Lanslebourg - Val Cenis Lanslevillard

Navette Shuttle Aussois - Val Cenis Sardières

Navette Shuttle Val Cenis Bramans - Val d'Ambin

Navette Shuttle Val Cenis Bramans - Val Cenis Sollières - Val Cenis Termignon



#### LIGNES GARE-STATIONS ET INTER-SATIONS

LINES TO AND FROM THE BUS STATION AND SKI RESORTS



Saint-Michel-de-Maurienne - La Norma Accès payant Fee for service

Saint-Michel-de-Maurienne - Aussois - Val Cenis Lansleb Accès payant Fee for service

# Remontées

mécaniques Ski lifts



#### Correspondances Connections

Les lignes ne sont pas automatiquement en correspon